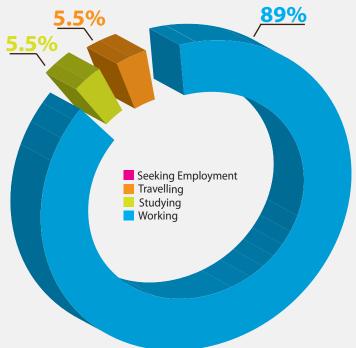

#### Response

89%

Working ...... 69%

Studying 21%

Travelling/Unavailable ... 6%

Seeking Employment ... 4%